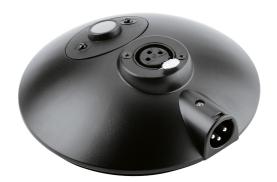

## **Product variant**

29375-000-55 - black

| Base diameter               | 130 mm                           |
|-----------------------------|----------------------------------|
| Control element             | switch                           |
| Female connector microphone | for3-pin XLR-jack                |
| Height                      | 35 mm                            |
| Material                    | zinc die-cast                    |
| Pilot light                 | voltage and mic on/off           |
| Plug connection m           | nixe9-pin XLR-plug               |
| Special features            | crackle-free switching;<br>vired |
| Туре                        | black                            |
| Weight                      | 0.48 kg                          |
|                             |                                  |

Beautifully designed, compact, zinc die-cast base. 3-pin XLR connections (male/female), completely mounted, crackle-free switching, with phantom powering-pilot light, with switch (gray). Two diodes indicate the operating state (voltage / microphone ON/OFF).